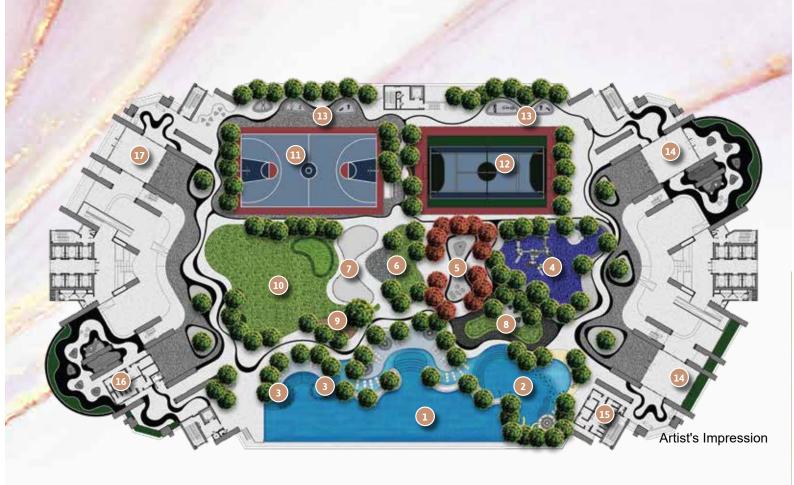

#### **FACILITIES**

- Swimming Pool
- Kid's Pool
- Jacuzzi
- Children's Playground
- Outdoor Lounge
- Mini Lawn with Foot Massage 15
- Children's Play Net
- BBQ Area
- Yoga Deck

- Open Lawn
- Basketball Court
- **Futsal and Tennis Court**
- Outdoor Gym w/ Waving Seat
- **Function Rooms**
- Steam Rooms
- Sauna Rooms
- Shop
- Childcare Centre Kindergarten

### **SPORTS FACILITIES**

- Multipurpose Hall / Badmintion Court
- Basketball Courts
- Tennis / Futsal Court
- Badminton Courts
- Gymnasium
- Jogging Track
- Yoga Studio
- Squash Courts

TYPE A Starting Price: RM537,000
920 SQF | 3 Bedrooms & 2 Bathrooms