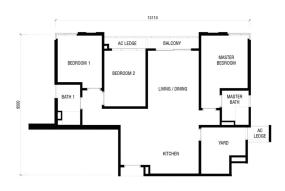

MASTER BATH 1

AC
LEDGE

AC
LEGGE

AC
LEGGE

AC
LEGGE

TYPE B2 Starting Price: RM647,000
1110 SQF | 3 + 1 Bedrooms & 2 Bathrooms

TYPE B3 Starting Price: RM669,000 1120 SQF | 3 + 1 Bedrooms & 2 Bathrooms

TYPE C Starting Price: RM759,000
1270 SQF | 4 + 1 Bedrooms & 3 Bathrooms