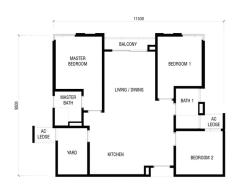

TYPE B1 Starting Price: RM600,000
1050 SQF | 3 + 1 Bedrooms & 2 Bathrooms

BEDROOM 1

BEDROOM 1

BEDROOM 2

BALCONY

MASTER SEDROOM

MASTER BATH 1

LIVING / DINING