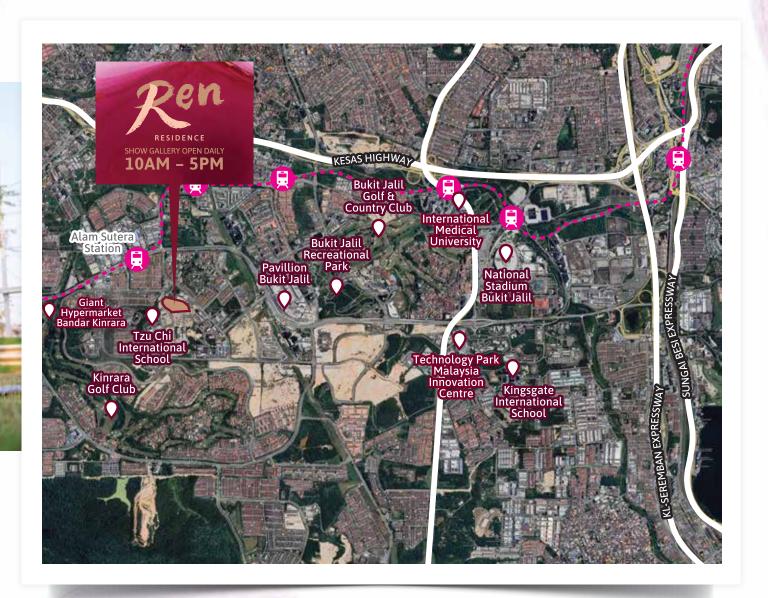

# WE'RE CLOSE TO ANY DESTINATION. SO CHOOSE YOUR DIRECTION.

There's no better place to begin your journey than from Ren Residence. Where your children can grow up just a step away from the nearest Tzu Chi International School. And your needs are always met, with excellent connectivity to LRT stations and 5 major highways.