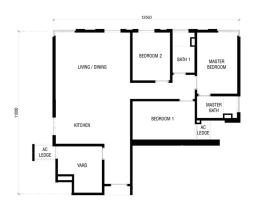

MASTER BATH 1

AC
LEDGE

AC
LEGGE

AC
LEGGE

AC
LEGGE

TYPE B2 Starting Price: RM647,000
1110 SQF | 3 + 1 Bedrooms & 2 Bathrooms

TYPE B3 Starting Price: RM669,000 1120 SQF | 3 + 1 Bedrooms & 2 Bathrooms

TYPE C Starting Price: RM759,000
1270 SQF | 4 + 1 Bedrooms & 3 Bathrooms