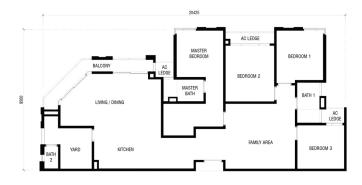

MASTER BATH 1

AC
LEDGE

AC
LEGGE

AC
LEGGE

AC
LEGGE

TYPE B2 Starting Price: RM647,000
1110 SQF | 3 + 1 Bedrooms & 2 Bathrooms

TYPE B3 Starting Price: RM669,000 1120 SQF | 3 + 1 Bedrooms & 2 Bathrooms

TYPE C Starting Price: RM759,000
1270 SQF | 4 + 1 Bedrooms & 3 Bathrooms