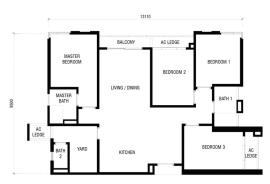

TYPE B1 Starting Price: RM600,000
1050 SQF | 3 + 1 Bedrooms & 2 Bathrooms

BEDROOM 1

BEDROOM 1

BEDROOM 2

BALCONY

MASTER SEDROOM

MASTER BATH 1

LIVING / DINING

MASTER BATH 1

AC
LEDGE

AC
LEGGE

AC
LEGGE

AC
LEGGE

TYPE B2 Starting Price: RM647,000
1110 SQF | 3 + 1 Bedrooms & 2 Bathrooms

TYPE B3 Starting Price: RM669,000 1120 SQF | 3 + 1 Bedrooms & 2 Bathrooms

TYPE C Starting Price: RM759,000
1270 SQF | 4 + 1 Bedrooms & 3 Bathrooms